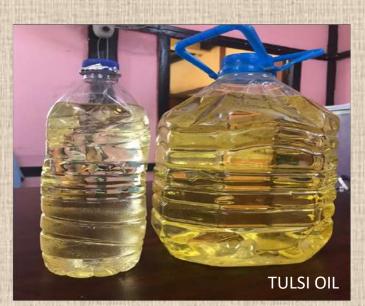

The crop duration of tulsi plant is 90 days for oil extraction purpose, at which the plants attains its full blooming stage. As there is no oil extraction plant within the production cluster at present, we had harvested tulsi plants only from 2 bighas of cultivated area for oil extraction and testing purposes on 28th November 2022. Rest of the crop has been kept for seed extraction purpose, as the farmers producers group has been decided to expand area of cultivation in the coming seasons.

The harvested tulsi plants of around 12 quintals was brought to oil extraction plant located at Rainadabri near Kokrajhar town, which is under the ownership of Mrs. Deepali Roy, a Chitronela cultivator. A quantity of 5.850 kg tulsi oil had been extracted from 2 bighas of area i.e. equals to about 3 kg of oil/bigha of area and about 9kg of oil /acre (3 bigha) area which is at par or in same range with the CIMAP reports on oil extraction (7-8 kg of oil can be extracted from 1 acre area in 1 harvest). The farmers can harvest 2<sup>nd</sup> crop from the same plantation by ratooning of the previous crop after 2.5-3 months from the 1<sup>st</sup> harvest. So, from these findings, it can be suggested that Tulsi crop is suitable for commercial cultivation at Kochugaon region of Kokrajhar district, BTR.