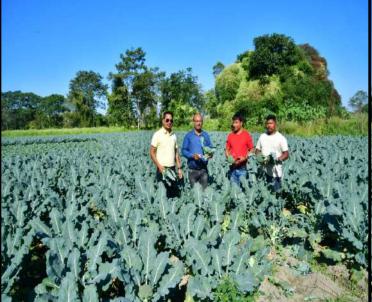

### Apical Rooted Cuttings (ARC): A New initiatives under APART for Cheaper, Quality Potato Seed Production

The potato sector in Assam continues to face serious problems accessing good quality planting materials at affordable prices for small and marginal farmers. Because seed accounts for 40-50% of the total cost of production, this is a huge burden for small farmers. The high cost of seed has led some small farmers to use discarded small sized potato as seed in the potato growing belts. Even if farmers want to purchase good quality seed at such high price, there is still no guarantee they will be able to obtain high quality of seed in a timely manner because of long distances seed often has to be transported, affecting both their quality and delivery.

For production of ARCs, apicals are cut from mother plants in nursery beds and transplanted in portrays filled with cocopeat. •Apicals root and establish well within 15-20 days and ARCs will be ready for transplanting to the main field. The cuttings grown in open fields can be sold to farmers after the second generation.

#### Training on ARC demonstration cum planting

#### Monitoring of Demonstration plot

Written and compiled by Dr Minsura Begum DHC, Barpeta

**Third Edition** 

3