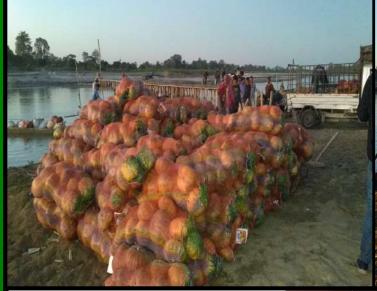

দিচাংমুখৰ কৃষকৰ প্ৰধান সমস্যা আছিল বজাৰ ব্যৱস্থাপনা৷ বজাৰ সংযোজনৰ ব্যৱস্থাৰ বাবে শিৱসাগৰ জিলা কৃষি বিভাগ আৰু বিশ্ববেংকৰ অৰ্থসাহায্যৰে পৰিচালিত এপাৰ্টে উদ্যোগ লয়৷ বৰ্তমান শিৱসাগৰ জিলাৰ এপাৰ্ট(APART) ৰ দ্বাৰা সংযোজিত Aquesta কোম্পানীৰ আৰু অন্যান্য ব্যৱসয়ীৰ দ্বাৰা গুৱাহাটী, ডিব্ৰুগড় আৰু বাহিৰৰ বিভিন্ন বজাৰলৈ উৎপাদিত কৃষি সামগ্ৰী বিশেষকৈ ৰঙালাও পঠিয়াই স্থানীয় বজাৰতকৈ কৃষকসকলে অধিক আৰু সঠিক মূল্য লাভ কৰিবলৈ সক্ষম হৈছে৷ এই ক্ষেত্ৰত উদ্যান শস্যৰ মহকুমা কৃষি বিষয়া তথা এপাৰ্টৰ জিলা নডেল বিষয়া অমৃত শইকীয়াৰ নেতৃত্বত এপাৰ্টৰ বজাৰ সংযোজন সমন্নয়ক বিমান সন্দিকৈ, উদ্যানশস্য সমন্নয়ক ৰহিত য়েইন আৰু ৰিতুপৰ্ণ ঘৰফলীয়াই সক্ৰিয়ভাৱে কাম কৰি কৃষকৰ উৎপাদিত সামগ্ৰী পোনপতীয়াকৈ বজাৰ সংযোজন কৰি কৃষকে সঠিক মূল্য পোৱা নিশ্চিত কৰিবলৈ সক্ষম হৈছে ৷ দিচাংচাপৰি কৃষি গোটৰ সদস্যসকলে ৫০০টনতকৈ অধিক ৰঙালাও আৰু ৩০০ টনতকৈ অধিক বন্ধাকবি , ৫০-৬০ টন অন্যান্য শাকপাচলি স্থনীয় বজাৰ আৰু দুৰদুৰণিৰ বজাৰলৈ এতিয়ালৈকে উলিয়াই পঠাবলৈ সক্ষম হৈছে ৷