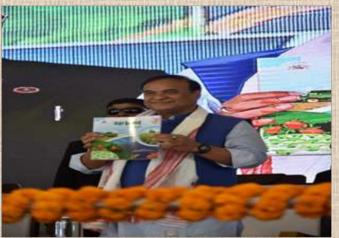

## The 7<sup>th</sup> Assam International Agri-Horticultural Show 2022

 $7^{th}$ International The Assam Agri-Horticultural Show 2022 held in Guwahati from 17<sup>th</sup> Dec -19<sup>th</sup> Dec 2022 focussed on involvement of youth in Agri-Horticultural sector to usher in new developments and investments into the sector. This show has been providing a platform for farmers to showcase their products and link with the market for their products. The key objective vast of the show is to bring together the experts, processors, buyers, sellers, policy makers, FPOs, Consultants, Farm Machinery suppliers, NGOs, facilitators like Banks, Financial Institutions other supporting Agri –Horticultural sector together in the International Agricultural Research) interacted with platform. produced Agri-Horti products with an aim to extend International buyers took interest in collaborating for support towards Agriculture and Horticulture sector to create OPIU-Horticulture and FP Officials have actively employment opportunities generation.

Honourable Chief Minister of Assam, Dr Himanta Biswa Sarma inaugurated the event under the theme "Youth renaissance in Agriculture". This edition saw participation of 6 countries like Bangladesh, Thailand, Ghana, Nepal, Kenya, There were 429 stalls showcasing Vietnam . products and opportunities in Assam through stalls being put up by FPCs, District Agricultural Offices, International agencies and knowledge partners working in the state, Independent Agriculture Companies and stakeholders. There were seminars conducted simultaneously during the programmes for the road ahead where experts from around the globe including CGIAR (Consultative Group on

> Honourable Minister of Agriculture, Horticulture, Protection AHVD, Border & Development, Implementation of Assam accord, Shri Atul Bora in his concluding remark shared a vision to bring the youth to the Agriculture and Horticulture sector inspiring them to embrace it as profitable earning source. The show received good response from the citizens, stakeholders in Agri Horticulture sector and witnessed huge nos of footfalls in all the 3 days.