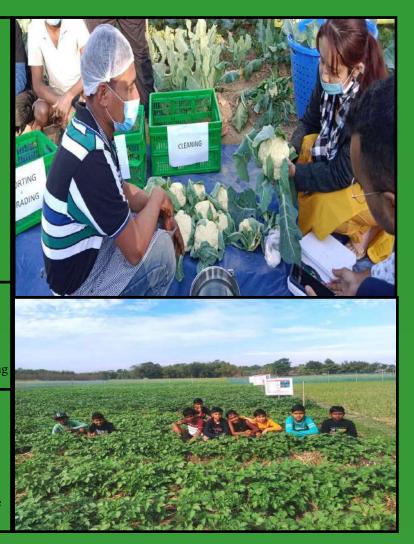

দিচাংমুখৰ কৃষকৰ প্ৰধান সমস্যা আছিল বজাৰ ব্যৱস্থাপনা৷ বজাৰ সংযোজনৰ ব্যৱস্থাৰ বাবে শিৱসাগৰ জিলা কৃষি বিভাগ আৰু বিশ্ববেংকৰ অৰ্থসাহায্যৰে পৰিচালিত এপাৰ্টে উদ্যোগ লয়৷ বৰ্তমান শিৱসাগৰ জিলাৰ এপাৰ্ট(APART) ৰ দ্বাৰা সংযোজিত Aquesta কোম্পানীৰ আৰু অন্যান্য ব্যৱসয়ীৰ দ্বাৰা গুৱাহাটী, ডিব্ৰুগড় আৰু বাহিৰৰ বিভিন্ন বজাৰলৈ উৎপাদিত কৃষি সামগ্ৰী বিশেষকৈ ৰঙালাও পঠিয়াই স্থানীয় বজাৰতকৈ কৃষকসকলে অধিক আৰু সঠিক মূল্য লাভ কৰিবলৈ সক্ষম হৈছে৷ এই ক্ষেত্ৰত উদ্যান শস্যৰ মহকুমা কৃষি বিষয়া তথা এপাৰ্টৰ জিলা নডেল বিষয়া অমৃত শইকীয়াৰ নেতৃত্বত এপাৰ্টৰ বজাৰ সংযোজন সমন্নয়ক বিমান সন্দিকৈ, উদ্যানশস্য সমন্নয়ক ৰহিত য়েইন আৰু ৰিতুপৰ্ণ ঘৰফলীয়াই সক্ৰিয়ভাৱে কাম কৰি কৃষকৰ উৎপাদিত সামগ্ৰী পোনপতীয়াকৈ বজাৰ সংযোজন কৰি কৃষকে সঠিক মূল্য পোৱা নিশ্চিত কৰিবলৈ সক্ষম হৈছে ৷ দিচাংচাপৰি কৃষি গোটৰ সদস্যসকলে ৫০০টনতকৈ অধিক ৰঙালাও আৰু ৩০০ টনতকৈ অধিক বন্ধাকবি , ৫০-৬০ টন অন্যান্য শাকপাচলি স্থনীয় বজাৰ আৰু দুৰদুৰণিৰ বজাৰলৈ এতিয়ালৈকে উলিয়াই পঠাবলৈ সক্ষম হৈছে ৷