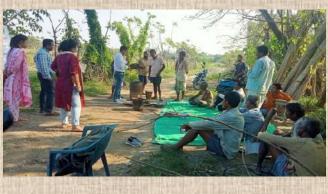

### Apical Rooted Cuttings (ARC): A New initiatives under APART for Cheaper, Quality Potato Seed Production

The potato sector in Assam continues to face serious problems accessing good quality planting materials at affordable prices for small and marginal farmers. Because seed accounts for 40-50% of the total cost of production, this is a huge burden for small farmers. The high cost of seed has led some small farmers to use discarded small sized potato as seed in the potato growing belts. Even if farmers want to purchase good quality seed at such high price, there is still no guarantee they will be able to obtain high quality of seed in a timely manner because of long distances seed often has to be transported, affecting both their quality and delivery.

For production of ARCs, apicals are cut from mother plants in nursery beds and transplanted in portrays filled with cocopeat. •Apicals root and establish well within 15-20 days and ARCs will be ready for transplanting to the main field. The cuttings grown in open fields can be sold to farmers after the second generation.

#### Training on ARC demonstration cum planting

#### Monitoring of Demonstration plot

Written and compiled by Dr Minsura Begum DHC, Barpeta

**Third Edition** 

3