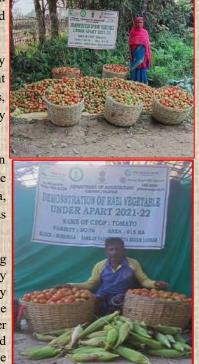

## <u>A True Transformation in Tomato production Through Climate</u> <u>Resilient Technology in Assam</u>

Lutfa Begum Laskar a progressive women farmer of "Anuwarpar-FIG" under "Borkhola Integrated FarmingFPC" located at Cachar district has set a true example among the local farmers by achieving sustainability in tomato Production though adopting Climate Resilient Technologies demonstrated Under World Bank project APART in collaboration with World Vegetable Centre in the year 2021-2022.

As per the project guidelines she carried out the demonstration programme by cultivating the Tomato crop (Variety: Emerald) in an area of 0.15 Ha. She used Nursery pro tray technology to grow disease-free seedlings which allows to shift seedling pro trays to a safe place in case any flood situation, she learn the technique to enrich vermicompost by Bio fertilisers to fertilise the land which help to gain excellent production during fertilisers scarcity, Maize as border crop and Marigold as trap crop which has protected the Tomato crops from various pests and diseases also generated extra revenue by selling Maize corn and Marigold flowers as per the technical guidance provided by the district team of APART and World Vegetable

With the Climate Resilient Technology total production of **160.20** qhas increased as compare with farmers practice which is about **97.50** qfrom 0.15 ha with generating additional revenue from maize and Marigold Flower.