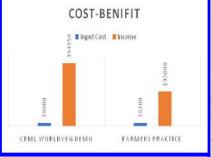

| Production Details                    |                     |             |                                                                                                                                                                                                                                                                                                                                                                                                                                                                                                                                                                                                                                                                                                                                                                                                                                                                                                                                                                                                                                                                                                                                                                                                                                                                                                                                                                                                                                                                                                                                                                                                                                                                                                                                                                                                                                                                                                                                                                                                                                                                                                                                |                                                                                                                                                                                                                                                                                                                                                                                                                                                                                                                                                                                                                                                                                                                                                                                                                                                                                                                                                                                                                                                                                                                                                                                                                                                                                                                                                                                                                                                                                                                                                                                                                                                                                                                                                                                                                                                                                                                                                                                                                                                                                                                                |                  |  |  |  |
|---------------------------------------|---------------------|-------------|--------------------------------------------------------------------------------------------------------------------------------------------------------------------------------------------------------------------------------------------------------------------------------------------------------------------------------------------------------------------------------------------------------------------------------------------------------------------------------------------------------------------------------------------------------------------------------------------------------------------------------------------------------------------------------------------------------------------------------------------------------------------------------------------------------------------------------------------------------------------------------------------------------------------------------------------------------------------------------------------------------------------------------------------------------------------------------------------------------------------------------------------------------------------------------------------------------------------------------------------------------------------------------------------------------------------------------------------------------------------------------------------------------------------------------------------------------------------------------------------------------------------------------------------------------------------------------------------------------------------------------------------------------------------------------------------------------------------------------------------------------------------------------------------------------------------------------------------------------------------------------------------------------------------------------------------------------------------------------------------------------------------------------------------------------------------------------------------------------------------------------|--------------------------------------------------------------------------------------------------------------------------------------------------------------------------------------------------------------------------------------------------------------------------------------------------------------------------------------------------------------------------------------------------------------------------------------------------------------------------------------------------------------------------------------------------------------------------------------------------------------------------------------------------------------------------------------------------------------------------------------------------------------------------------------------------------------------------------------------------------------------------------------------------------------------------------------------------------------------------------------------------------------------------------------------------------------------------------------------------------------------------------------------------------------------------------------------------------------------------------------------------------------------------------------------------------------------------------------------------------------------------------------------------------------------------------------------------------------------------------------------------------------------------------------------------------------------------------------------------------------------------------------------------------------------------------------------------------------------------------------------------------------------------------------------------------------------------------------------------------------------------------------------------------------------------------------------------------------------------------------------------------------------------------------------------------------------------------------------------------------------------------|------------------|--|--|--|
| Demonstration                         |                     |             | Farmers Practice                                                                                                                                                                                                                                                                                                                                                                                                                                                                                                                                                                                                                                                                                                                                                                                                                                                                                                                                                                                                                                                                                                                                                                                                                                                                                                                                                                                                                                                                                                                                                                                                                                                                                                                                                                                                                                                                                                                                                                                                                                                                                                               |                                                                                                                                                                                                                                                                                                                                                                                                                                                                                                                                                                                                                                                                                                                                                                                                                                                                                                                                                                                                                                                                                                                                                                                                                                                                                                                                                                                                                                                                                                                                                                                                                                                                                                                                                                                                                                                                                                                                                                                                                                                                                                                                |                  |  |  |  |
| Total Production from Main crop (q)   | Average price       | Income (Rs) | <b>Total Production (q)</b>                                                                                                                                                                                                                                                                                                                                                                                                                                                                                                                                                                                                                                                                                                                                                                                                                                                                                                                                                                                                                                                                                                                                                                                                                                                                                                                                                                                                                                                                                                                                                                                                                                                                                                                                                                                                                                                                                                                                                                                                                                                                                                    | Average price                                                                                                                                                                                                                                                                                                                                                                                                                                                                                                                                                                                                                                                                                                                                                                                                                                                                                                                                                                                                                                                                                                                                                                                                                                                                                                                                                                                                                                                                                                                                                                                                                                                                                                                                                                                                                                                                                                                                                                                                                                                                                                                  | Income (Rs)      |  |  |  |
| 160.20                                | 20                  | 320400      | 97.50                                                                                                                                                                                                                                                                                                                                                                                                                                                                                                                                                                                                                                                                                                                                                                                                                                                                                                                                                                                                                                                                                                                                                                                                                                                                                                                                                                                                                                                                                                                                                                                                                                                                                                                                                                                                                                                                                                                                                                                                                                                                                                                          | 20                                                                                                                                                                                                                                                                                                                                                                                                                                                                                                                                                                                                                                                                                                                                                                                                                                                                                                                                                                                                                                                                                                                                                                                                                                                                                                                                                                                                                                                                                                                                                                                                                                                                                                                                                                                                                                                                                                                                                                                                                                                                                                                             | 195000           |  |  |  |
| Production of Maize (piece)           | Average Price/piece | Income (Rs) | Victoria and a state of                                                                                                                                                                                                                                                                                                                                                                                                                                                                                                                                                                                                                                                                                                                                                                                                                                                                                                                                                                                                                                                                                                                                                                                                                                                                                                                                                                                                                                                                                                                                                                                                                                                                                                                                                                                                                                                                                                                                                                                                                                                                                                        | The state of the second                                                                                                                                                                                                                                                                                                                                                                                                                                                                                                                                                                                                                                                                                                                                                                                                                                                                                                                                                                                                                                                                                                                                                                                                                                                                                                                                                                                                                                                                                                                                                                                                                                                                                                                                                                                                                                                                                                                                                                                                                                                                                                        | Hard States and  |  |  |  |
| 1580                                  | 10                  | 15800       | And a state of the | the party of the local data of the second seco                                                                                                                                                                                                                                             | Income States Ma |  |  |  |
| Production of Trap crop Marigold (kg) | Average Price/kg    | Income (Rs) |                                                                                                                                                                                                                                                                                                                                                                                                                                                                                                                                                                                                                                                                                                                                                                                                                                                                                                                                                                                                                                                                                                                                                                                                                                                                                                                                                                                                                                                                                                                                                                                                                                                                                                                                                                                                                                                                                                                                                                                                                                                                                                                                |                                                                                                                                                                                                                                                                                                                                                                                                                                                                                                                                                                                                                                                                                                                                                                                                                                                                                                                                                                                                                                                                                                                                                                                                                                                                                                                                                                                                                                                                                                                                                                                                                                                                                                                                                                                                                                                                                                                                                                                                                                                                                                                                | Entrantin and    |  |  |  |
| 125                                   | 150                 | 18750       | and the second s | A DE LA DE L | A CONTRACTOR     |  |  |  |
| Total Income (Rs)                     |                     | 3,54,950    | Total Income (Rs)                                                                                                                                                                                                                                                                                                                                                                                                                                                                                                                                                                                                                                                                                                                                                                                                                                                                                                                                                                                                                                                                                                                                                                                                                                                                                                                                                                                                                                                                                                                                                                                                                                                                                                                                                                                                                                                                                                                                                                                                                                                                                                              |                                                                                                                                                                                                                                                                                                                                                                                                                                                                                                                                                                                                                                                                                                                                                                                                                                                                                                                                                                                                                                                                                                                                                                                                                                                                                                                                                                                                                                                                                                                                                                                                                                                                                                                                                                                                                                                                                                                                                                                                                                                                                                                                | 1,95,000         |  |  |  |

With the Climate Resilient Technology total production of **160.20** qhas increased as compare with farmers practice which is about **97.50** qfrom 0.15 ha with generating additional revenue from maize and Marigold Flower.