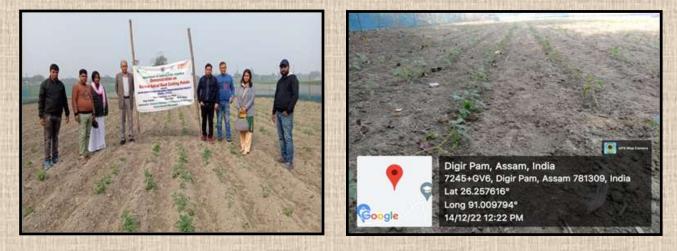

### Apical Rooted Cuttings (ARC): A New initiatives under APART for Cheaper, Quality Potato Seed Production

The potato sector in Assam continues to face serious problems accessing good quality planting materials at affordable prices for small and marginal farmers. Because seed accounts for 40-50% of the total cost of production, this is a huge burden for small farmers. The high cost of seed has led some small farmers to use discarded small sized potato as seed in the potato growing belts. Even if farmers want to purchase good quality seed at such high price, there is still no guarantee they will be able to obtain high quality of seed in a timely manner because of long distances seed often has to be transported, affecting both their quality and delivery.

For production of ARCs, apicals are cut from mother plants in nursery beds and transplanted in portrays filled with cocopeat. •Apicals root and establish well within 15-20 days and ARCs will be ready for transplanting to the main field. The cuttings grown in open fields can be sold to farmers after the second generation.

#### Training on ARC demonstration cum planting

#### Monitoring of Demonstration plot

Written and compiled by Dr Minsura Begum DHC, Barpeta

**Third Edition** 

3