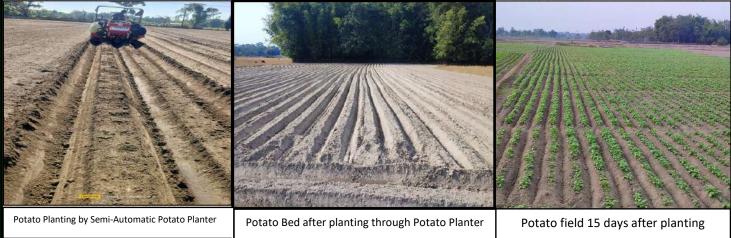

#### **Potato Area Expansion in Biswanath District**

Potato is one of the major Horticultural crop cultivated in Biswanath District. One of the main objectives of the APART Project are to work towards mechanizing and expanding potato production within the district through the development of support mechanisms, including the use of machinery and training programs, in order to support the area wide expansion of potato production.During the year 2022-23, ten (10) Best Management Practices (BMP) demonstrations will be carried out throughout the potato growing areas of the District, while thirty (30) Zero Tillage (ZT) demonstrations will be conducted.Contract farming in potato with PepsiCo India Ltd. is conducted through Farmer Producer Companies in the District. As per the MOU signed by the FPCs with *PepsiCo India Ltd*. Potato tubers will be buy back by the company at Rs. 11.86 per kg.

The details of contract farming through PepsiCo India Ltd. Is given below.

Along with the contract faming the adoption of different varieties are going on in the District. Two Potato Net House Seed production under APART is going on from the year 2021-22 for the variety Lady Rosetta. Zero Tillage potato technologies are adopted by the farmers and this year approximately 4 ha adoption going on in the Sootea, Baghmara and Pub Chaiduar Block.

Potato field 35 days after planting

Second Year of Potato Net House Seed Productionat Baghmara, Biswanath