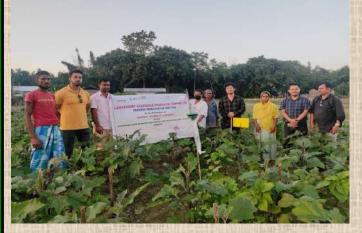

## <u>A True Transformation in Tomato production Through Climate</u> <u>Resilient Technology in Assam</u>

Lutfa Begum Laskar a progressive women farmer of "Anuwarpar-FIG" under "Borkhola Integrated FarmingFPC" located at Cachar district has set a true example among the local farmers by achieving sustainability in tomato Production though adopting Climate Resilient Technologies demonstrated Under World Bank project APART in collaboration with World Vegetable Centre in the year 2021-2022.

To overcome from these adverse situation small and marginal farmers hadno choices on practice. Hence OPIU Horticulture and World Vegetable centre conducted CRML (Climate Resilient Market Led production) demonstration on Tomato in Anuwarpar village Borkhola, where Lutfa Begum Laskar express her keen interest to learn and adopt new technologies as demonstrated.

As per the project guidelines she carried out the demonstration programme by cultivating the Tomato crop (Variety: Emerald) in an area of 0.15 Ha. She used Nursery pro tray technology to grow disease-free seedlings which allows to shift seedling pro trays to a safe place in case any flood situation, she learn the technique to enrich vermicompost by Bio fertilisers to fertilise the land which help to gain excellent production during fertilisers scarcity, Maize as border crop and Marigold as trap crop which has protected the Tomato crops from various pests and diseases also generated extra revenue by selling Maize corn and Marigold flowers as per the technical guidance provided by the district team of APART and World Vegetable