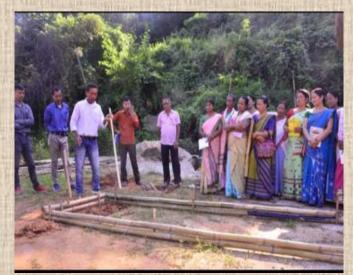

### Apical Rooted Cuttings (ARC): A New initiatives under APART for Cheaper, Quality Potato Seed Production

The potato sector in Assam continues to face serious problems accessing good quality planting materials at affordable prices for small and marginal farmers. Because seed accounts for 40-50% of the total cost of production, this is a huge burden for small farmers. The high cost of seed has led some small farmers to use discarded small sized potato as seed in the potato growing belts. Even if farmers want to purchase good quality seed at such high price, there is still no guarantee they will be able to obtain high quality of seed in a timely manner because of long distances seed often has to be transported, affecting both their quality and delivery.

For production of ARCs, apicals are cut from mother plants in nursery beds and transplanted in portrays filled with cocopeat. •Apicals root and establish well within 15-20 days and ARCs will be ready for transplanting to the main field. The cuttings grown in open fields can be sold to farmers after the second generation.

#### Training on ARC demonstration cum planting