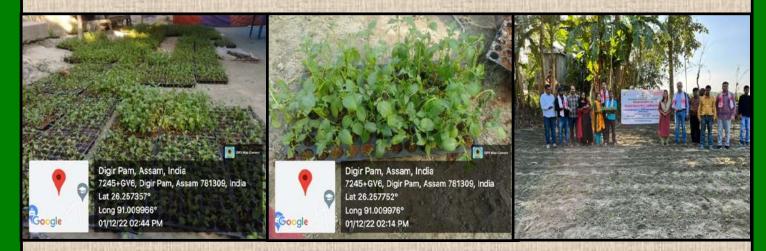

### Apical Rooted Cuttings (ARC): A New initiatives under APART for Cheaper, Quality Potato Seed Production

The potato sector in Assam continues to face serious problems accessing good quality planting materials at affordable prices for small and marginal farmers. Because seed accounts for 40-50% of the total cost of production, this is a huge burden for small farmers. The high cost of seed has led some small farmers to use discarded small sized potato as seed in the potato growing belts. Even if farmers want to purchase good quality seed at such high price, there is still no guarantee they will be able to obtain high quality of seed in a timely manner because of long distances seed often has to be transported, affecting both their quality and delivery.

For production of ARCs, apicals are cut from mother plants in nursery beds and transplanted in portrays filled with cocopeat. •Apicals root and establish well within 15-20 days and ARCs will be ready for transplanting to the main field. The cuttings grown in open fields can be sold to farmers after the second generation.

#### Training on ARC demonstration cum planting

#### Monitoring of Demonstration plot

Written and compiled by Dr Minsura Begum DHC, Barpeta

**Third Edition** 

3