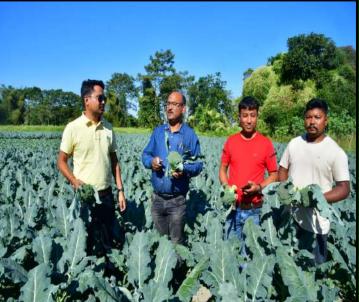

### Apical Rooted Cuttings (ARC): A New initiatives under APART for Cheaper, Quality Potato Seed Production

The potato sector in Assam continues to face serious problems accessing good quality planting materials at affordable prices for small and marginal farmers. Because seed accounts for 40-50% of the total cost of production, this is a huge burden for small farmers. The high cost of seed has led some small farmers to use discarded small sized potato as seed in the potato growing belts. Even if farmers want to purchase good quality seed at such high price, there is still no guarantee they will be able to obtain high quality of seed in a timely manner because of long distances seed often has to be transported, affecting both their quality and delivery.

For production of ARCs, apicals are cut from mother plants in nursery beds and transplanted in portrays filled with cocopeat. •Apicals root and establish well within 15-20 days and ARCs will be ready for transplanting to the main field. The cuttings grown in open fields can be sold to farmers after the second generation.

#### Training on ARC demonstration cum planting

#### Monitoring of Demonstration plot

Written and compiled by Dr Minsura Begum DHC, Barpeta

**Third Edition** 

3