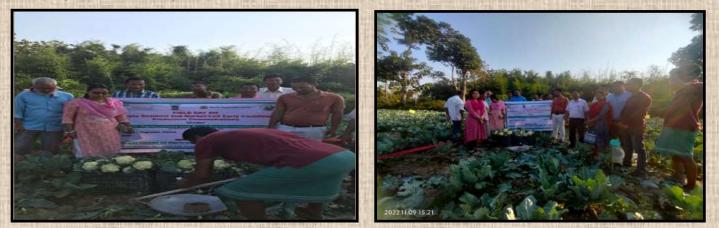

## <u>Climate Resilience & Market-Led "Early Season Cauliflower" Production</u> <u>Demonstrations under APART, AWP 2022-23 in Kokrajhar District :</u>

Early Season Cauliflower Production demonstrations under the project APART, had a great success in the financial year 2022-23. The farmers from Maidangsri FIG and Sialkangkrai FIG of Hogmabil village, under Jwlwi Farmers Producers Company Ltd. of Dotma block were given two numbers of cluster demonstrations (0.45 ha of area each) on Early Season Cauliflower productions. Both of the farmers group obtained good yield of 202.50 q/ha and good market prices of maximum Rs.120 per kg and minimum Rs. 80 per Kg in the local markets by harvesting during the month of October, 2022. This beneficial and successful activity has been practically shown and motivated other farmers of the village and members of FPC by conducting Field Day Experiment. The farmers under the mentioned FIGs and FPC ensured that more than 200% of area will be extended under Early Season Cauliflower productions in the next year. Moreover, there is a large scale of area expansion scope for the same crop under Swmkwr FPC clusters in Kachugaon Block, Kokrajhar.

## <u>Success Story of Mrs. Supriya Narzary in</u> Early Season Cauliflower Production :

Mrs. Supriya Narzary is a progressive woman farmer from Kokrajhar district, having interest in cultivating and adapting new crops and any new technologies. In the year 2022-23, she took up for cultivation of 0.15 ha area for Early Season Cauliflower under APART. Her successful production and marketing of high